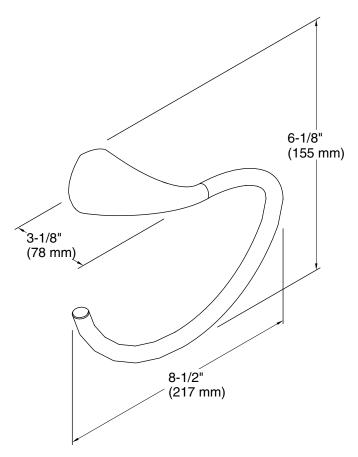

# **Technical Information**

All product dimensions are nominal. Installation Type: Wall-mount Material: Metal